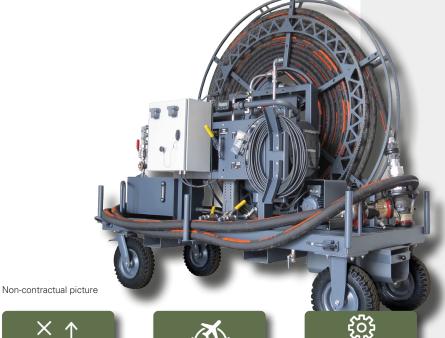

**TITAN-ROTOR** 

## RAPID ONE-TO-ONE REFUELLING

## SPECIAL OPS EQUIPMENT FARP

## OVERWING AND UNDERWING REFUELLING, HOT REFUELLING

| FLO  | W RATE             | 24 m³/h   100 US GPM                                                                                         |
|------|--------------------|--------------------------------------------------------------------------------------------------------------|
| COM  | <b>MPATIBILITY</b> | Jet A, Jet A-1, F34, F35, JP8                                                                                |
| DIST | TRIBUTION          | Hose: 50 m   About 40 m between the two aircrafts                                                            |
| DIM  | ENSIONS            | 2,5 m x 1,5 m x 2,5 m   560 kg empty - 750 kg in operation                                                   |
| МОЕ  | BILITY             | Operable by 2 people, 1 in emergency mode   Airtransportable  <br>Movable on wheels, forklift or plane hoist |
| POV  | VER SUPPLY         | Aircraft power supply (110 V, 400 Hz)                                                                        |
| OPT  | IONS               | Fuel pump   Protective cover                                                                                 |