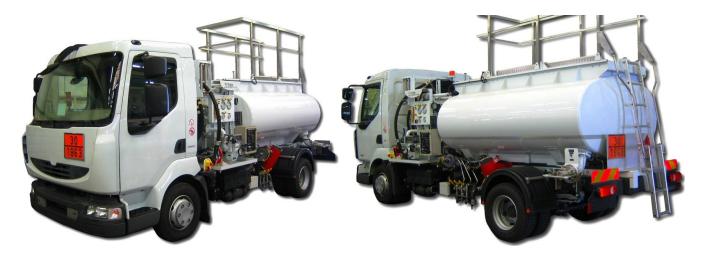

## REFUELLING SOLUTIONS

# 5.000 L (1.300 USG) COMPACT AIRCRAFT REFUELLER



#### **O**UTLINE



#### **OUR STRENGTH**

- **SMART Frame** conception (bolted open frame elements)
- **Modular Concept**
- Frame protected by sandblasting, metallizing, and painting
- All type of EURO generation engine depending on your destination and usage

#### **INNOVATIONS**



With TA Databox™ record and analyze your refueling cycles data (option)

**TITAN AVIATION** MAP - V04 02.2016 - EN Page 1 of 2

www.titan-aviation.com **\*\*** +33 (0) 474 027 240



### REFUELLING SOLUTIONS

# 5.000 L (1.300 USG) COMPACT AIRCRAFT REFUELLER

#### **SPECIFICATIONS**

Fuelling performances

Defuelling performances

Compliance

Tank

Pump Filtration

Sampling system

Measuring system

Hose reel

Elevating platform

Regulation

**Functions control** 

Weight and dimensions (approximately)

Anti