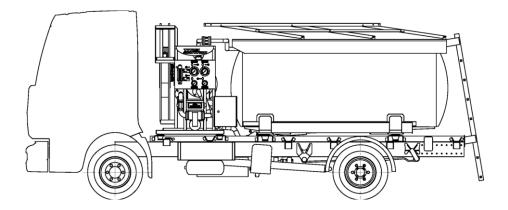

## REFUELLING SOLUTIONS

# 5.000 L (1.300 USG) COMPACT AIRCRAFT REFUELLER



#### **O**UTLINE



#### **OUR STRENGTH**

- **SMART Frame** conception (bolted open frame elements)
- **Modular Concept**
- Frame protected by sandblasting, metallizing, and painting
- All type of EURO generation engine depending on your destination and usage

#### **INNOVATIONS**



With TA Databox™ record and analyze your refueling cycles data (option)

**TITAN AVIATION** MAP - V04 02.2016 - EN Page 1 of 2

www.titan-aviation.com **\*\*** +33 (0) 474 027 240



### REFUELLING SOLUTIONS

# 5.000 L (1.300 USG) COMPACT AIRCRAFT REFUELLER

#### **SPECIFICATIONS**

Fuelling performances

Defuelling performances

Compliance

Tank

Pump Filtration

Sampling system

Measuring system

Hose reel

Elevating platform

Regulation

**Functions control** 

Weight and dimensions (approximately)

Anticorrosive

Safety

-