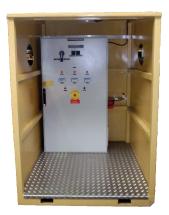

| AVIATION FUEL  | JET A1                                                   |
|----------------|----------------------------------------------------------|
| CAPACITY       | 3 tanks of 100 000 L                                     |
| PIPES          | Stainless steel                                          |
| ELECTRICAL BOX | In non-dangerous area, for switching on and tanks levels |
| GENERATOR      | Power generator included - 60 kVA - 50Hz                 |

ELECTRICAL BOX (OUT OF DANGEROUS AREA)

www.titan-aviation.com

6

Non contractual pictures