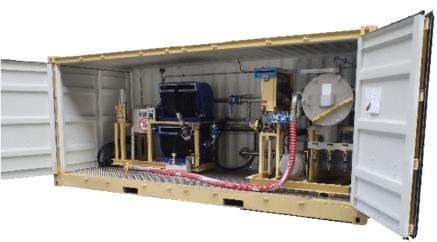

The unloading group enables collect of fuel from road tankers.

The loading group is designed for:

- Refuelling directly aircrafts and helicopters
- Loading an aircraft refueller

Each group has its own pumping and filtration system.

## UNLOADING GROUP

| PUMP                              | Centrifugal pump with electric engine 380V                     |
|-----------------------------------|----------------------------------------------------------------|
| FILTRATION                        | Water separator filter compliant with API 1581 5e edition norm |
| METER                             | Mechanical with electronical meter head                        |
| BRIDGER<br>UNLOADING              | 4" coupling - Hose: 5m                                         |
| SAMPLING                          | Visual check sampler, recovery tank, milipore connections      |
| REFUELLER<br>REGULATION<br>MODULE | Regulation test with 2''1/2<br>aircraft coupling               |

## LOADING GROUP

| PUMP         | Centrifugal pump with electric engine 380V                                            |
|--------------|---------------------------------------------------------------------------------------|
| FILTRATION   | Water separator filter compliant with API 1581 5e edition norm                        |
| METER        | Mechanical with electronical meter head                                               |
| DISTRIBUTION | 1 overwing nozzle line - 40m<br>1 underwing coupling line - 40m<br>1 unload line - 5m |
| FLOW RATE    | 60m³/h                                                                                |
| SAMPLING     | Visual check sampler, recovery tank, milipore connections                             |