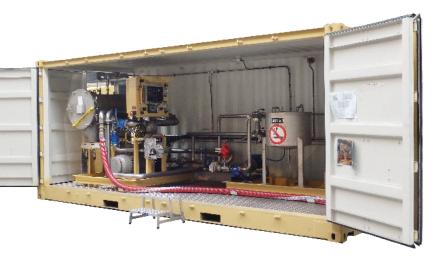

The unloading group enables collect of fuel from road tankers.

The loading group is designed for:

- Refuelling directly aircrafts and helicopters
- Loading an aircraft refueller

Each group has its own pumping and filtration system.

## UNLOADING GROUP

| PUMP                              | Centrifugal pump with electric engine 380V                     |
|-----------------------------------|----------------------------------------------------------------|
| FILTRATION                        | Water separator filter compliant with API 1581 5e edition norm |
| METER                             | Mechanical with electronical meter head                        |
| BRIDGER<br>UNLOADING              | 4" coupling - Hose: 5m                                         |
| SAMPLING                          | Visual check sampler, recovery tank, milipore connections      |
| REFUELLER<br>REGULATION<br>MODULE | Regulation test with 2''1/2<br>aircraft coupling               |

## LOADING GROUP

| PUMP         | Centrifugal pump with electric engine 380V                                            |
|--------------|---------------------------------------------------------------------------------------|
| FILTRATION   | Water separator filter compliant with API 1581 5e edition norm                        |
| METER        | Mechanical with electronical meter head                                               |
| DISTRIBUTION | 1 overwing nozzle line - 40m<br>1 underwing coupling line - 40m<br>1 unload line - 5m |
| FLOW RATE    | 60m³/h                                                                                |
| SAMPLING     | Visual check sampler, recovery tank, milipore connections                             |