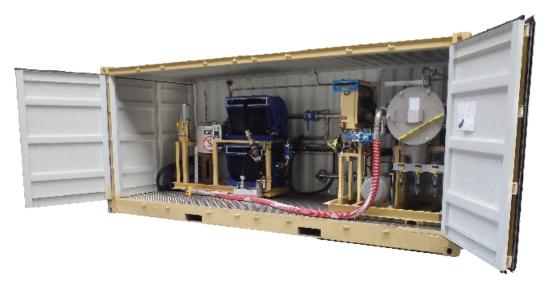

The unloading group enables collect of fuel from road tankers.

The loading group is designed for:

- Refuelling directly aircrafts and helicopters
- Loading an aircraft refueller

Each group has its own pumping and filtration system.

## UNLOADING GROUP

| PUMP                              | Centrifugal pump with electric engine 380V                     |
|-----------------------------------|----------------------------------------------------------------|
| FILTRATION                        | Water separator filter compliant with API 1581 5e edition norm |
| METER                             | Mechanical with electronical meter head                        |
| BRIDGER<br>UNLOADING              | 4" coupling - Hose: 5m                                         |
| SAMPLING                          | Visual check sampler, recovery tank, milipore connections      |
| REFUELLER<br>REGULATION<br>MODULE | Regulation test with 2''1/2<br>aircraft coupling               |

## LOADING GROUP

| PUMP         | Centrifugal pump with electric engine 380V                                            |
|--------------|---------------------------------------------------------------------------------------|
| FILTRATION   | Water separator filter compliant with API 1581 5e edition norm                        |
| METER        | Mechanical with electronical meter head                                               |
| DISTRIBUTION | 1 overwing nozzle line - 40m<br>1 underwing coupling line - 40m<br>1 unload line - 5m |
| FLOW RATE    | 60m³/h                                                                                |
| SAMPLING     | Visual check sampler, recovery tank, milipore connections                             |