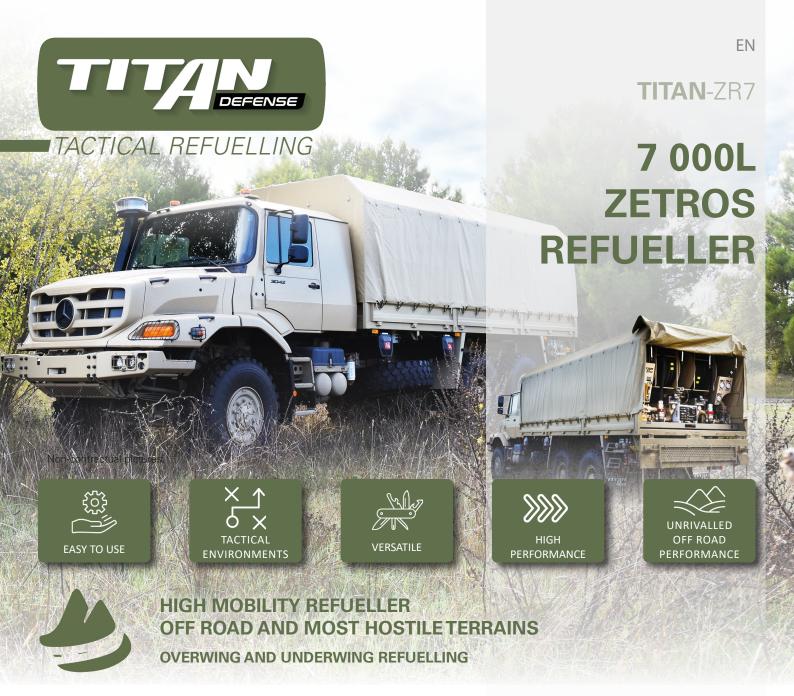

| <b>CHASSIS</b><br>Mercedes Benz<br>ZETROS<br>NGZ 3342 | Permanent All Wheel Drive 6 x 6 Off Road with front and rear differential lock<br>Euro III, 421 HP with 2100 Nm of Torque<br>Left Hand Drive - Manual gearshift<br>ADR type class FL, incl. EX/II, EX/III and AT<br>Large fuel tank volume : 2 x 290 L - Specific filters for harsh environments<br>A/C system and additional heat insulation<br>2 Spare Wheels<br>Reinforced frame, robust steel cab and reinforced cooling system - Built to last<br>Fording depth up to 0.8 m and 35° climb |
|-------------------------------------------------------|------------------------------------------------------------------------------------------------------------------------------------------------------------------------------------------------------------------------------------------------------------------------------------------------------------------------------------------------------------------------------------------------------------------------------------------------------------------------------------------------|
| HOSES                                                 | 2 hoses with underwing/overwing interchangeable nozzles and pressure controlled 1300lpm flowrate                                                                                                                                                                                                                                                                                                                                                                                               |
| COMPATIBILITY                                         | F34, JP8, Jet A-1, F35, Jet A, F44, JP5, F18, AVGAS 100LL, F54, Diesel, F63, F67, Gasoline                                                                                                                                                                                                                                                                                                                                                                                                     |
| TANK                                                  | 7000 L Stainless steel tank - Torsion free platform for better off road capabilities                                                                                                                                                                                                                                                                                                                                                                                                           |
| DIMENSIONS                                            | 9.5 m x 2.5 m x 3.5 m - Fully loaded weight 23t                                                                                                                                                                                                                                                                                                                                                                                                                                                |
| PAINTING                                              | Desert sand matt - Extensive corrosion protection                                                                                                                                                                                                                                                                                                                                                                                                                                              |